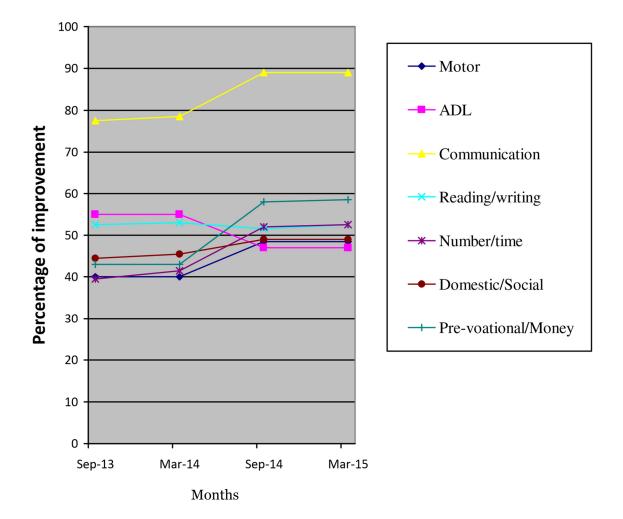

| Class(*)                               | Pre-Vocational Group                                                                                               |                                |      |                          |             |  |  |  |
|----------------------------------------|--------------------------------------------------------------------------------------------------------------------|--------------------------------|------|--------------------------|-------------|--|--|--|
| Report Period                          | Sep 2014 to Mar 2015                                                                                               |                                |      |                          |             |  |  |  |
| Severity of Intellectual<br>Disability | Moderate Intellectual disability                                                                                   |                                |      |                          |             |  |  |  |
| Assessment                             |                                                                                                                    | Sep 2014(%) Mar 20             |      | ; (%)                    | Sep 2015(%) |  |  |  |
|                                        | 1.Motor skills                                                                                                     | 48.5                           | 48   | .5                       | 50          |  |  |  |
|                                        | 2.Activities of daily living                                                                                       | 47                             | 47   | 7                        | 49          |  |  |  |
|                                        | 3.Communication                                                                                                    |                                |      | )                        | 90          |  |  |  |
|                                        | 4.Reading/writing                                                                                                  | 51.5                           | 52.5 |                          | 55          |  |  |  |
|                                        | 5.Number/Time<br>Concept                                                                                           | 52                             | 52.5 |                          | 54.6        |  |  |  |
|                                        | 6.Domestic/social<br>Skills                                                                                        | 49                             | 49   |                          | 52.8        |  |  |  |
|                                        | 7.pre vocational/<br>Money concept                                                                                 | 58                             | 58   | .5                       | 60.2        |  |  |  |
| Extra Curricular/ Participation        | Nature of Program                                                                                                  | No. of Program<br>participated |      | Prizes/ Recognitions won |             |  |  |  |
|                                        | Cultural                                                                                                           | -                              |      | -                        |             |  |  |  |
|                                        | Sports                                                                                                             | -                              |      | -                        |             |  |  |  |
|                                        | Drawing                                                                                                            | -                              |      | -                        |             |  |  |  |
| Progress Report                        | Since joining, he has improved 56.71% based on BASIC-MR Scale provided by NIMH.                                    |                                |      |                          |             |  |  |  |
| Comments                               | At present we are teaching                                                                                         |                                |      |                          |             |  |  |  |
|                                        | <ul> <li>Read five printed words.</li> <li>Add single digit numbers within 10.</li> <li>Count by five's</li> </ul> |                                |      |                          |             |  |  |  |
|                                        | Make purchase within 1Re.                                                                                          |                                |      |                          |             |  |  |  |